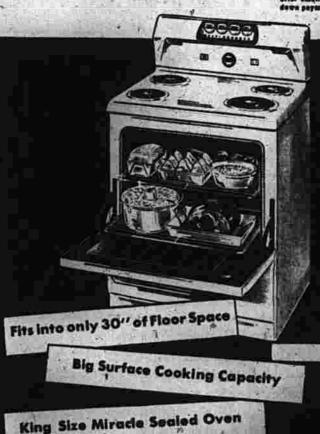

Big Storage Capacity CHICAGO ...... 3 26 hrs. 40 min. \$21.55 \$38.80

Four fast Corox\* Units plus a huge 24-inch Miracle Sealed Oven give you all the cooking capacity you'll ever need . . . and in a floor space only 30" wide. It's cooking's

SEE THE NEW WESTINGHOUSE 30-INCH RANGE YOURS PER WEEK

We Still Have

A Few Baskets Left

ELBERTA

Ideal For Canning

Or Freezing

AVAILABLE AT THE STAND

276 OAKLAND ST., OR AVERY