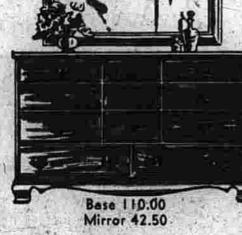

Reg. \$59,50 Paneled Beds. Full 36 x 46½ inches . . 79.50 Reg. \$69.95 Pineapple Poster 

Reg. \$89.50 44-inch Single Dresser Base ......79.50 Reg. \$27.50 Single Dresser

We'll carpet your \*stairs, complete carpet, cushion and labor for 49.95

Base 79.50 Mirror 23.75

Once again we make this fabulous offer: We'll carpet \*13 straight stairs with an extra heavy, de luxe velvet carpet, including pads and abor for only \$49.95. Our own skilled carpet layers do the work. Choose from plush cut or loop pile colorings, Usually \$66,50.